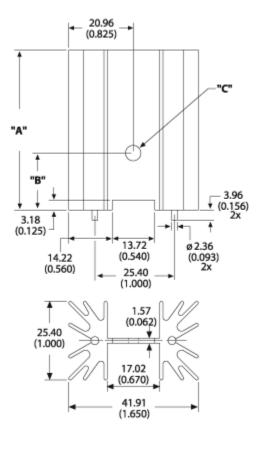

## For use with TO-218 packages

| Part Number - 530001B02500G |                             |  |  |  |
|-----------------------------|-----------------------------|--|--|--|
| RoHS √<br>Compliant         | Product<br>Change<br>Notice |  |  |  |



## Mechanical Outline Drawing



A Dim 63.50 B Dim 21.59 C Dim 3.66

## **Thermal Curves**



| Thermal    | 8.00 |
|------------|------|
| Resistance | 8.00 |

Thermal resistance value is based on a 75°C rise in natural convection

## **Product Information**

| Part #                                                                                                                                                                                                                  | Description                                                         | Finish           | Board Mounting          |  |
|-------------------------------------------------------------------------------------------------------------------------------------------------------------------------------------------------------------------------|-------------