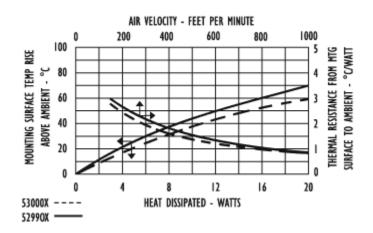

## **Thermal Curves**

| Thermal    | 8.00 |
|------------|------|
| Resistance | 8.00 |

Thermal resistance value is based on a 75°C rise in natural convection